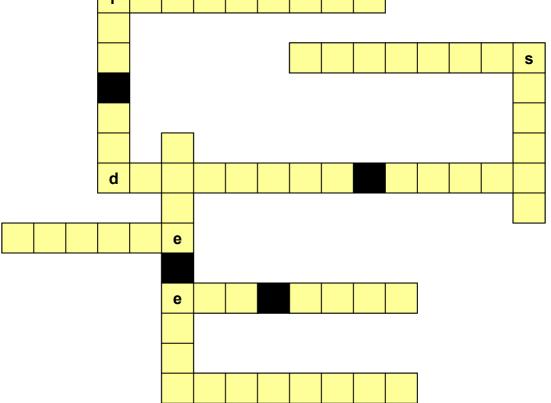

## Task 4: Word grid

Here are some of the words from the tasks. Write them in the grid.

There are some letters in the grid to help you.