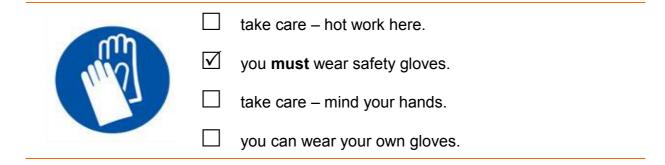

## What do the colours mean?

Blue signs show what you must do.

Blue signs show what you must use.

What do these signs mean?

You must wear safety gloves.

You **must wear** a hard hat.

You **must wear** overalls.