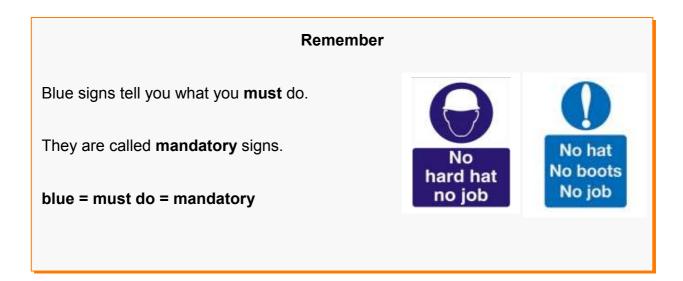

## What do the colours mean?

Blue signs show what you must do.

Blue signs show what you must use.

What do these signs mean?

You must wear safety gloves.

You **must wear** a hard hat.

You **must wear** overalls.