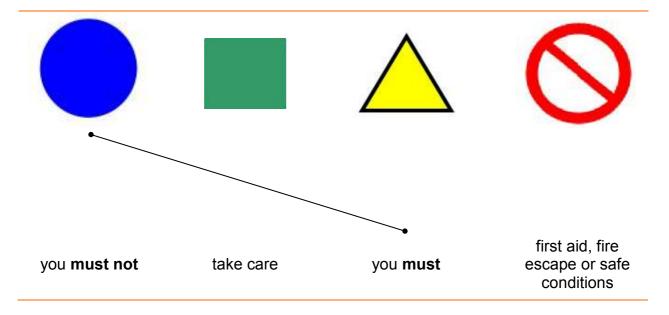

## Task 1: Test yourself

Draw a line from the shape to its name. The first one is done for you.