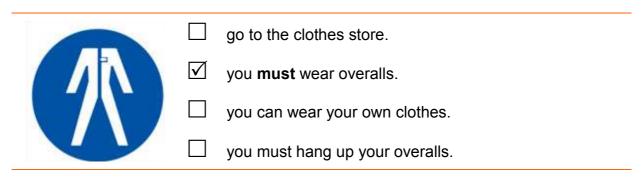

## What do the colours mean?

Blue signs show what you must do.

Blue signs show what you must use.

What do these signs mean?

You must wear safety gloves.

You **must wear** a hard hat.

You **must wear** overalls.