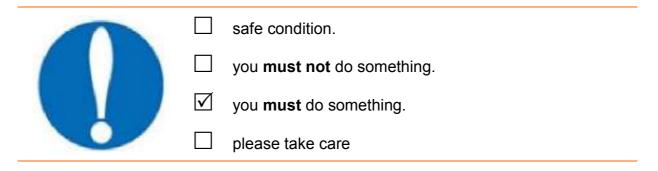

#### Blue signs mean:

|  | □ safe co | ndition.                     |
|--|-----------|------------------------------|
|  | 🗌 you mu  | <b>ist not</b> do something. |
|  | 🗌 you mu  | ist do something.            |
|  | D please  | take care                    |