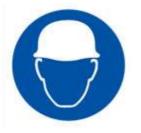

## What do the colours mean?

Blue signs show what you must do.

Blue signs show what you must use.

What do these signs mean?

You must wear safety gloves.

You **must wear** a hard hat.

You **must wear** overalls.

## This sign means:

|  | please wear a hard hat.     |
|--|-----------------------------|
|  | take care – people working. |
|  | wear a hat if you want to.  |
|  | you must wear a hard hat.   |