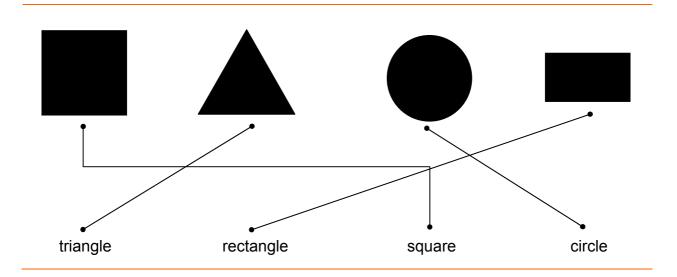

## Task 1: Test yourself

Draw a line from the shape to its name. The first one is done for you.