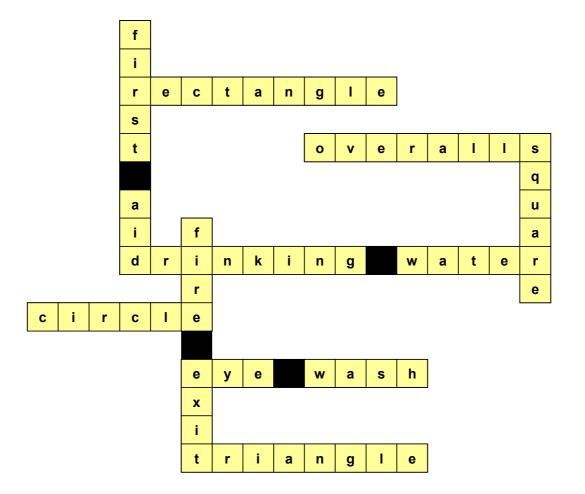

## Task 4: Word grid

Here are some of the words from the tasks. Write them in the grid.

There are some letters in the grid to help you.