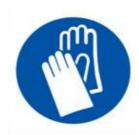

## What do the colours mean?

Blue signs show what you must do.

Blue signs show what you must use.

What do these signs mean?

You must wear safety gloves.

You **must wear** a hard hat.

You **must wear** overalls.