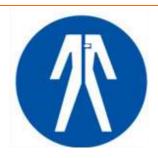

## What do the colours mean?

Blue signs show what you must do.

Blue signs show what you must use.

What do these signs mean?

You must wear safety gloves.

You **must wear** a hard hat.

You **must wear** overalls.