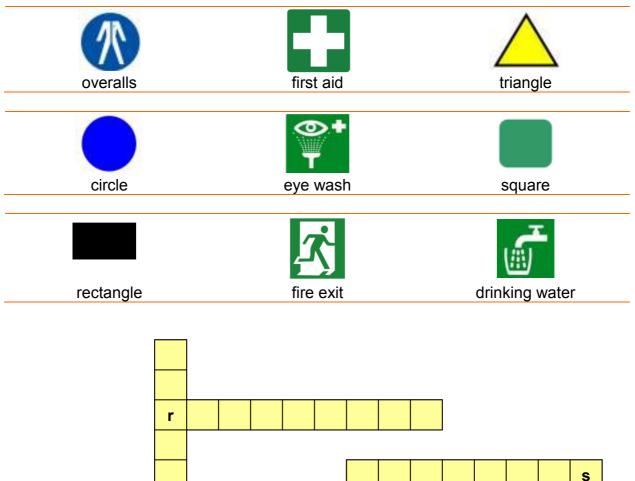

## Task 1: Test yourself

Draw a line from the shape to its name. The first one is done for you.