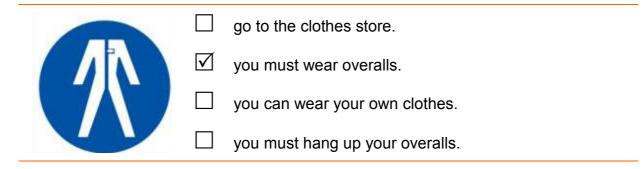

## What do the colours mean?

Blue signs show what you must do.

Blue signs show what you must use.

What do these signs mean?

You must wear safety gloves.

You **must wear** a hard hat.

You **must wear** overalls.