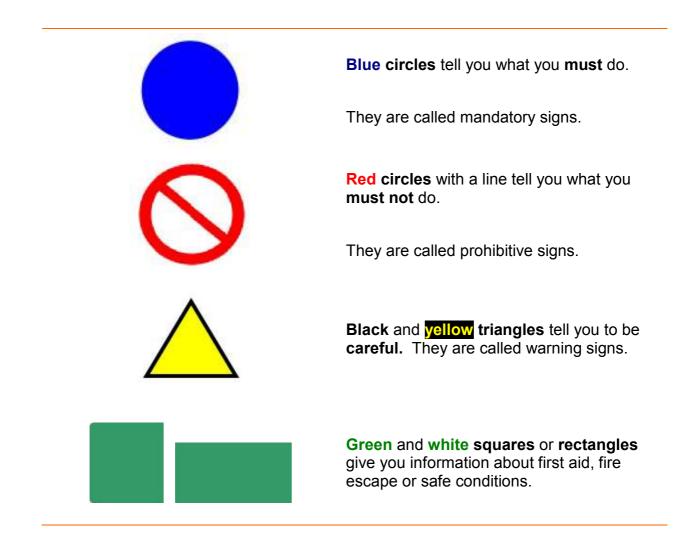

# Module: Health and safety signs

Aim: We are learning what some health and safety signs mean.

There are different kinds of safety signs.

## What do the colours mean?

Blue signs show what you must do.

Blue signs show what you must use.

What do these signs mean?

You must wear safety gloves.

You **must wear** a hard hat.

You **must wear** overalls.

#### Blue signs mean:

|  | □ safe co | ndition.                     |
|--|-----------|------------------------------|
|  | 🗌 you mu  | <b>ist not</b> do something. |
|  | 🗌 you mu  | ist do something.            |
|  | D please  | take care                    |

Green signs keep you safe.

They show how to leave the site quickly.

They show where to get first aid.

What does this sign show?What does this sign mean?Image: Constraint of the sign mean?Image: Constraint of the sign mean?Substraint of the sign mean?Image: Constraint of the sign mean?You can drink the water from this tap.This is the fire exit.

#### Green and white signs mean:

|  | 🗌 you <b>m</b> | u <b>st</b> do something.     |
|--|----------------|-------------------------------|
|  | 🗌 you <b>m</b> | u <b>st not</b> do something. |
|  | ☐ take o       | are.                          |
|  | Safe o         | ondition.                     |