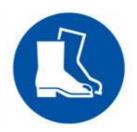

### This sign means:

|  | you must wear safety boots.       |
|--|-----------------------------------|
|  | take care – slips and trips.      |
|  | you can wear your own boots.      |
|  | wear safety boots if you want to. |