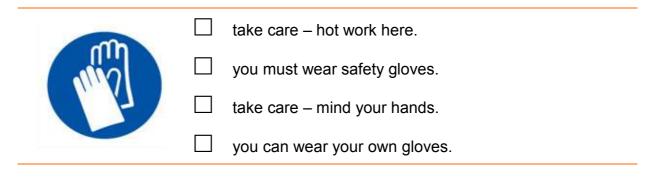

## What do the colours mean?

Blue signs show what you must do.

Blue signs show what you must use.

What do these signs mean?

You must wear safety gloves.

You **must wear** a hard hat.

You **must wear** overalls.