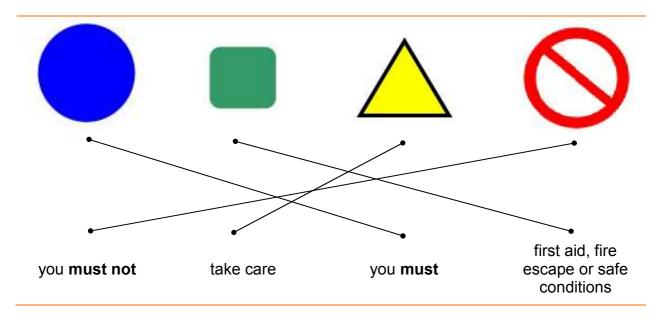

## What do the colours mean?

Blue signs show what you must do.

Blue signs show what you must use.

What do these signs mean?

You must wear safety gloves.

You **must wear** a hard hat.

You **must wear** overalls.

#### Blue signs mean:

|  | □ safe co | ndition.                     |
|--|-----------|------------------------------|
|  | 🗌 you mu  | <b>ist not</b> do something. |
|  | 🗌 you mu  | ist do something.            |
|  | D please  | take care                    |