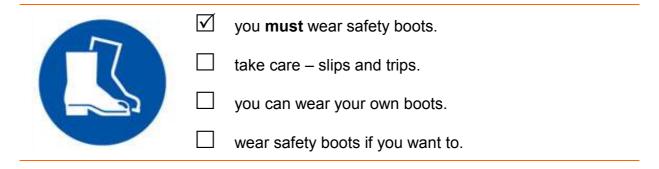

### This sign means:

|  | you must wear safety boots.       |
|--|-----------------------------------|
|  | take care – slips and trips.      |
|  | you can wear your own boots.      |
|  | wear safety boots if you want to. |