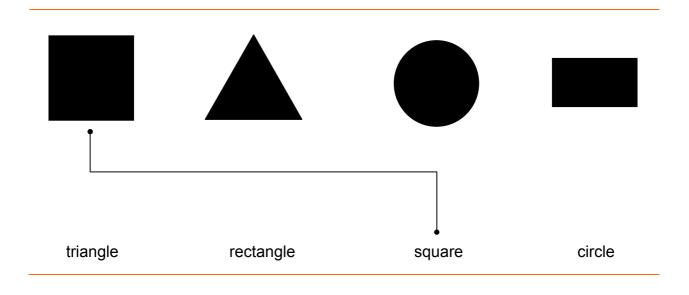

## Task 1: Test yourself

Draw a line from the shape to its name. The first one is done for you.