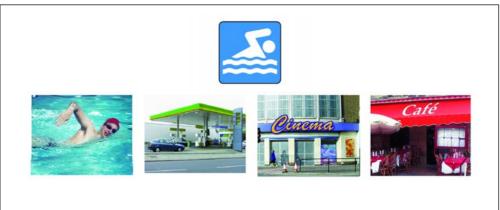

Wt/M7.2 11

1 Look at the sign.

2 Look at the sign.

3 Look at the word. **cup** 

4 Look at the word.

Wt/M7.2 12

SLlr/M7.3

2