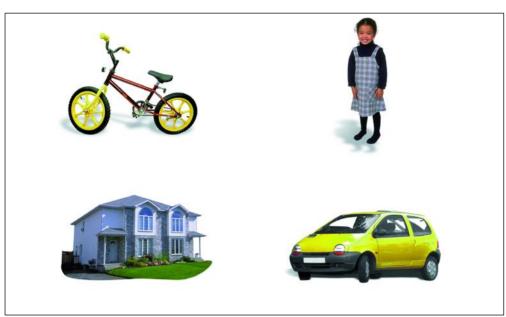

3

Rw/M7.1

| C |
|---|
|   |
|   |
|   |
|   |
|   |
|   |

Rw/M7.1 8

1 Look at the word. Car

2 Look at the word. cup

3 Look at the word. **man** 

Rw/M7.2 10