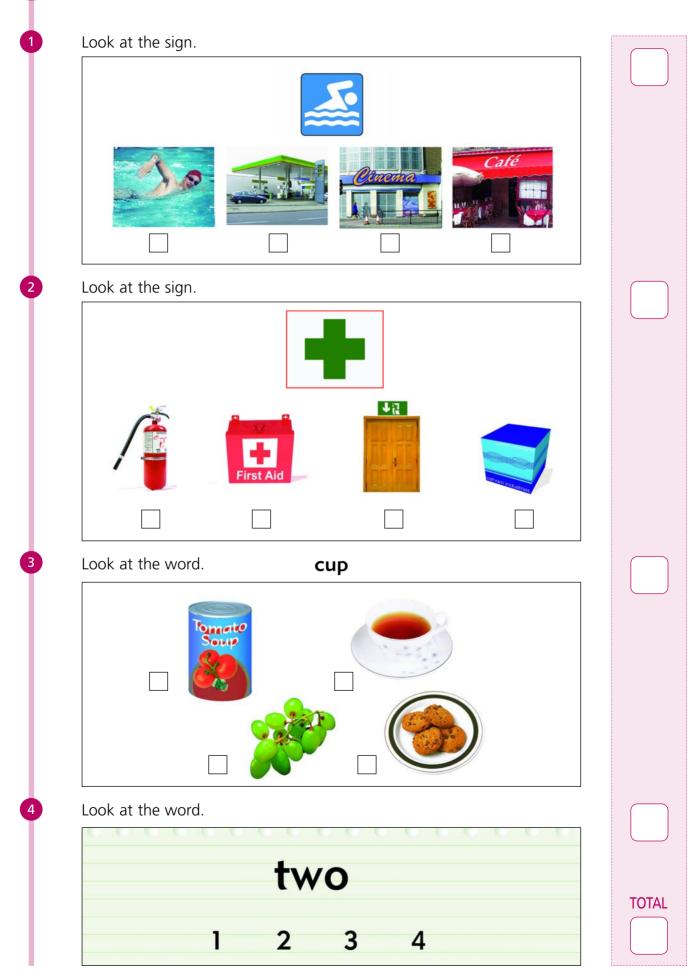

Wt/M7.2 11

1 Look at the sign.

2 Look at the sign.

3 Look at the word. **cup** 

4 Look at the word.

Wt/M7.2 12

SLlr/M7.3

2