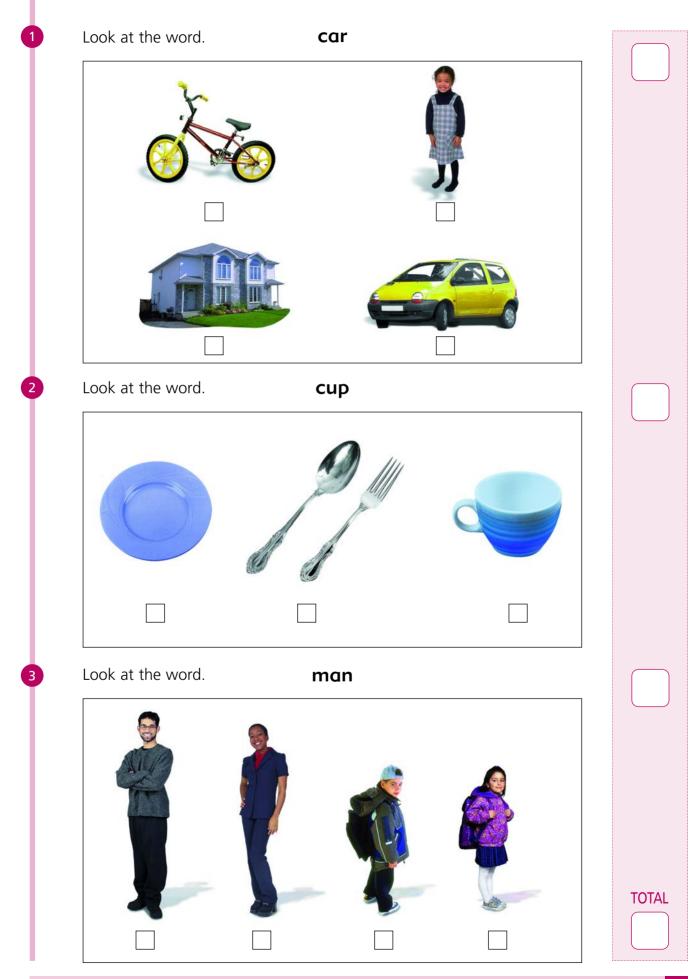

3

Rw/M7.1

| C |
|---|
|   |
|   |
|   |
|   |
|   |
|   |

Rw/M7.1 8

1 Look at the word. Car

2 Look at the word. cup

3 Look at the word. **man** 

Rw/M7.2 10