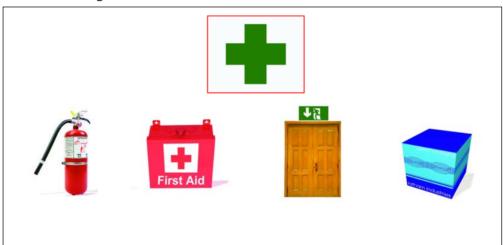

Wt/M7.2 11

1 Look at the sign.

2 Look at the sign.

3 Look at the word. **cup** 

4 Look at the word.

Wt/M7.2 12

SLlr/M7.3

2