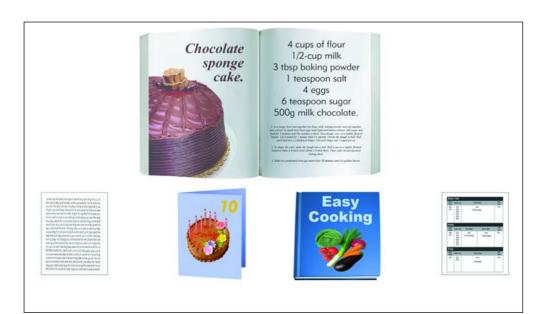

Love from Jaz

Love from J

Chocolate
sponge
cake.

4 cups of flour
1/2-cup milk
3 tbsp baking powder
1 teaspoon salt
4 eggs
6 teaspoon sugar
500 milk chocolate.

1 being a sugar of the sug

TOTAL

1

2