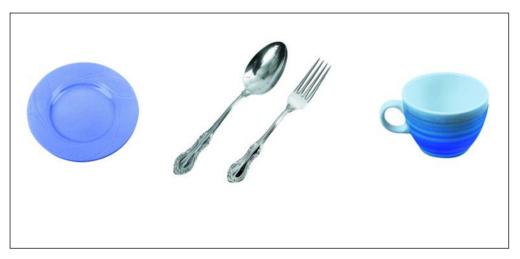

3

Rw/M7.1

| C |
|---|
|   |
|   |
|   |
|   |
|   |
|   |

Rw/M7.1 8

1 Look at the word. Car

2 Look at the word. cup

3 Look at the word. **man** 

Rw/M7.2 10