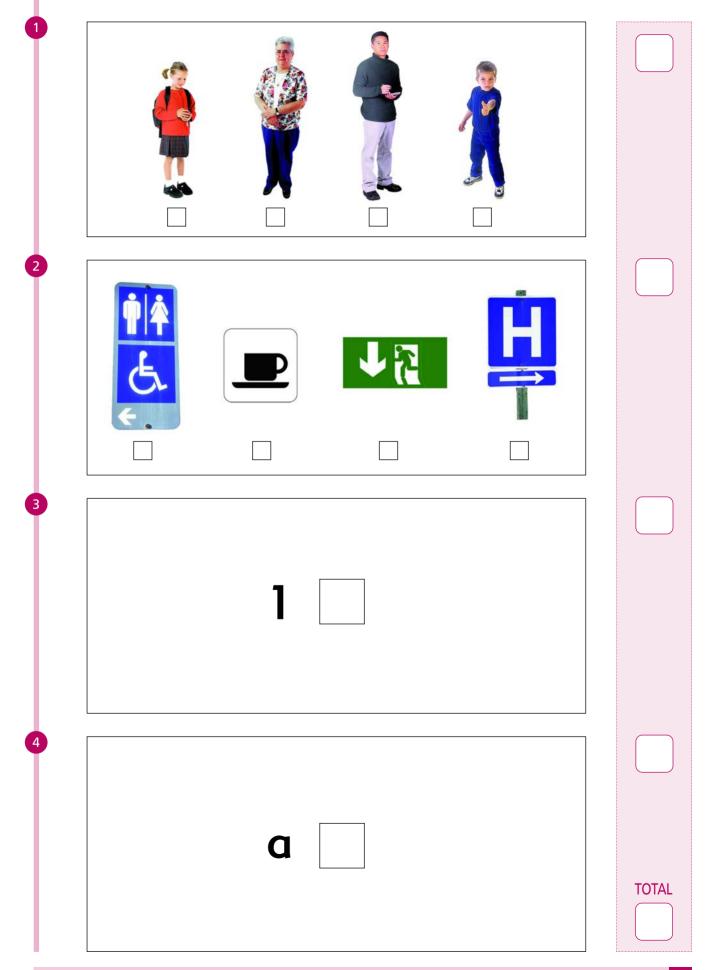

Wt/M7.2 11

1 Look at the sign.

2 Look at the sign.

3 Look at the word. **cup** 

4 Look at the word.

Wt/M7.2 12

SLlr/M7.3

2