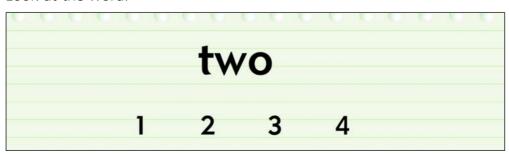

3

Rw/M7.1

| C |
|---|
|   |
|   |
|   |
|   |
|   |
|   |

Rw/M7.1 8

1 Look at the word. Car

2 Look at the word. cup

3 Look at the word. **man** 

Rw/M7.2 10