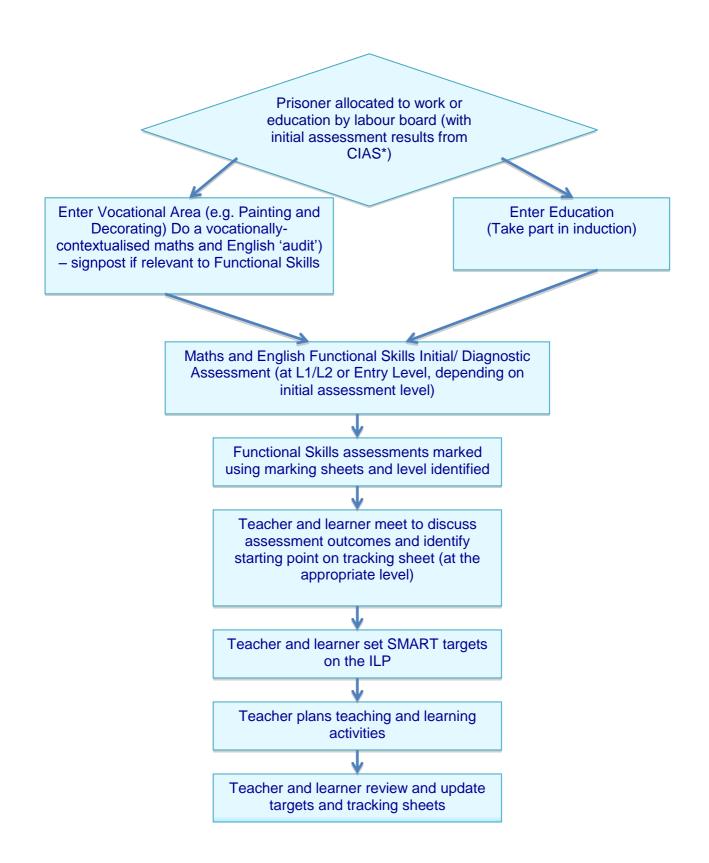

### Initial and diagnostic assessment for functional skills HMP North Sea Camp

#### **Differentiating assessment**

When designing the functional skills assessment tools and approaches, the team came to understand that a 'one size fits all' approach would not work. At Entry Level, for example, they decided to bring together maths and English into one assessment. This was partly because learners doing functional maths courses also need to be able to read and respond to text confidently to pass their end assessments. It was also because prisoners have to undertake a variety of tasks that require the use of maths and English. An example of this is ordering food, toiletries and other essential items from a complex 'canteen sheet'. The team recognised the difficulty that many Entry Level learners face when using this sheet to order their provisions. They therefore used it as the source material for the Entry Level assessment in order to support the men to be more independent when managing their life in prison as well as assess functional maths and English abilities. The complexity of the canteen sheet is demonstrated in an example below.

At Levels 1 and 2, the assessments were split into separate maths and English tasks. The team based the reading assessment on two documents relating to life at HMP North Sea Camp; an historical text about how the prison was built and a modern article about the prison's organic farm. The writing task requires learners to plan and write an 'e-mail' to the Education Manager explaining their previous experiences of education and what they hope to gain from it in the future. Rachel's team use marking sheets (incorporating elements such as logical sequencing, clarity and accuracy) to assess this writing. In addition, Rachel will be able to take account of key points raised in these 'e-mails', as a 'learner voice' element in her quality reviews and curriculum planning.

Maths at Levels 1 and 2 required a different approach to English. At first, the team designed a series of problem solving tasks. However, having piloted these with learners, they felt that the 'underpinning' maths elements were difficult to identify and set targets for. To address this issue, they added some more traditional 'sums' to the assessment and now have a model that combines the assessment of, for example, an ability to multiply two digit numbers, along with an ability to solve a problem - such as the amount and cost of fencing required to fence a garden of given dimensions.